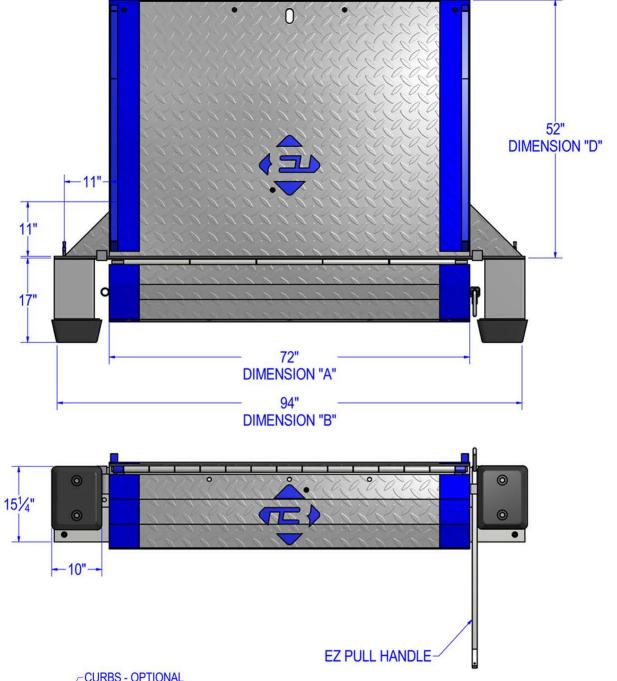

## Lo-Dock Levelers Model LD

| Γ             |       | La Daak Tabla |                            |        |
|---------------|-------|---------------|----------------------------|--------|
| Lo-Dock Table |       |               |                            |        |
| MODEL#        | WIDTH | OVERALL WIDTH |                            | LENGTH |
| 20LD72-3      | 72"   | 94"           | 3"                         | 30"    |
| 25LD72-3      | 72"   | 94"           | 3"                         | 30"    |
| 20LD72-5      | 72"   | 94"           | 5"                         | 48"    |
| 25LD72-5      | 72"   | 94"           | 3"<br>5"<br>5"             | 48"    |
| 20LD72-7      | 72"   | 94"           | 7"                         | 52"    |
| 25LD72-7      | 72"   | 94"           | 7"                         | 52"    |
| 20LD72-9      | 72"   | 94"           | 9"                         | 64"    |
| 25LD72-9      | 72"   | 94"           | 9"                         | 64"    |
| 20LD72-11     | 72"   | 94"           | 11"                        | 78"    |
| 25LD72-11     | 72"   | 94"           | 11"                        | 78"    |
| 20LD78-3      | 78"   | 100"          | 3"                         | 30"    |
| 25LD78-3      | 78"   | 100"          | 3"                         | 30"    |
| 20LD78-5      | 78"   | 100"          | 5"                         | 48"    |
| 25LD78-5      | 78"   | 100"          | 3"<br>3"<br>5"<br>5"<br>7" | 48"    |
| 20LD78-7      | 78"   | 100"          |                            | 52"    |
| 25LD78-7      | 78"   | 100"          | 7"                         | 52"    |
| 20LD78-9      | 78"   | 100"          | 9"                         | 64"    |
| 25LD78-9      | 78"   | 100"          | 9"                         | 64"    |