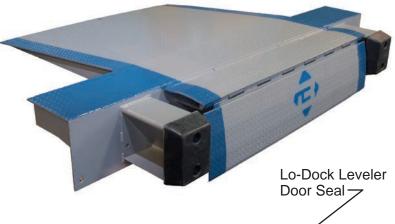

## Lo-Dock Levelers Model LD

Raise the height of your present dock as much as 11" without expensive dock alterations. Lo-Dock Levelers can easily be installed on any concrete dock without welding or modifications. Complete technical information and installation instructions are available upon request.

Because of gradeability problems, dock levelers are not recommended for use with pallet jacks or stackers.

Lo-Dock Leveler (LD)