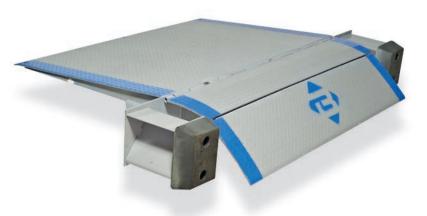

## Lo-Dock Levelers Model LD

Raise the height of your present dock as much as 11" without expensive dock alterations. Lo-Dock Levelers can easily be installed on any concrete dock without welding or modifications. Complete technical information and installation instructions are available upon request.

Because of gradeability problems, dock levelers are not recommended for use with pallet jacks or stackers.

Lo-Dock Leveler (LD)